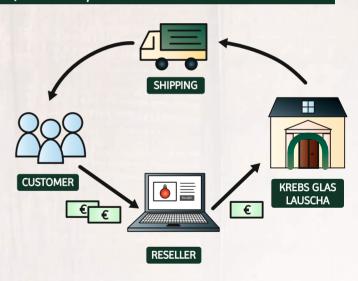

Professional sales partner as a solution provider for stationary and online trade

**Krebs Glas Lauscha** has developed into a reliable logistics specialist during and after the Corona pandemic. In addition to classic parcel and pallet shipping to a customer's warehouse, we are one of the leading service providers of drop shipments of glass Christmas tree decoration, the so-called dropshipping.

Our large warehouse in Lauscha (D) and our systems enable us to process orders uniformly through several sales channels. For our resellers that implies: no inventory risk, fast shipping and a minimal error rate.